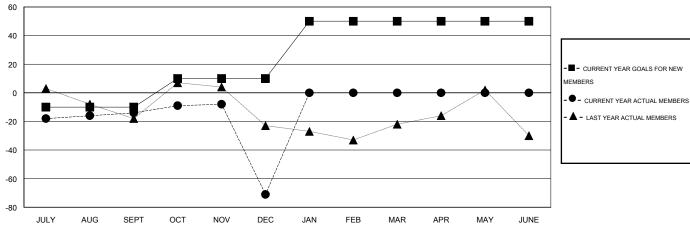

## GOALS AND ACTUAL MEMBERS CUMULATIVE

| DROPPED CLUBS: 1 |     | 26 CLUBS OF 58 ADDED 1 OR MORE<br>NEW MEMBERS | GENDER DISTRIBUTION  MALE 954 (57.78%) |     |
|------------------|-----|-----------------------------------------------|----------------------------------------|-----|
| DROPPED MEMBERS  |     |                                               | FEMALE 697 (42.22%)                    |     |
| DECEASED         | 12  | CLICK HERE FOR HEALTH                         | FAMILY UNIT MEMBERS                    | 311 |
| CLUB CANCELLED   | 0   | ASSESSMENT DATA                               | HEAD OF HOUSEHOLD                      | 151 |
| OTHER            | 151 |                                               |                                        |     |
| TOTAL            | 163 |                                               | NON-HEAD OF HOUSEHOLD                  | 160 |